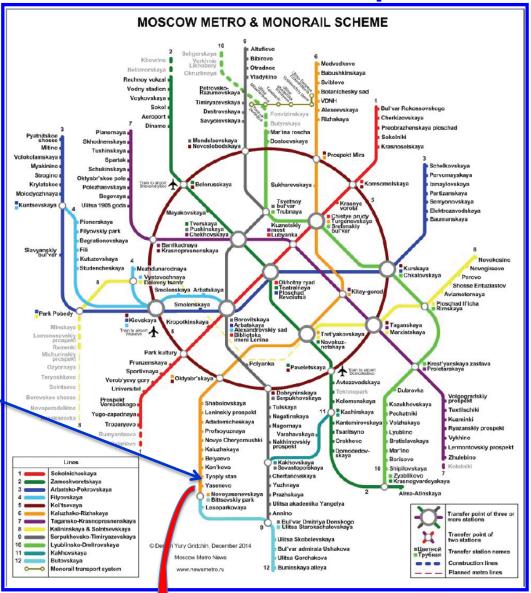

## Travel information

Participants will be responsible for their own travel arrangements.

Moscow is serviced by three international airports:

**Sheremetyevo** (SVO, 29 km northwest of the city center),

<u>Domodedovo</u> (DME, 42 km south of the city center)

<u>Vnukovo</u> (VKO, 28 km southwest of the city center).

Some general information regarding transportation from the airports to the city can be found at:

http://www.tripadvisor.com/Travel-g298484-s301/Moscow:Russia:Arriving.And.Departing.html

Moscow Metro map: <a href="http://news.metro.ru/sc">http://news.metro.ru/sc</a> lat.html

Aeroexpress train: <a href="http://aeroexpress.ru/en/">http://aeroexpress.ru/en/</a>

#### Moscow metro map



Metro Tyoply stan Метро Теплый Стан

### Moscow center → Troitsk



Transportation from metro Tyoply Stan to Conference venue.

- 1. Conference bus
- 2. Public bus

#### 1.Conference bus

Two conference buses depart from metro station Tyoply Stan at:

9:00 6 July

**7:45 7 July** 

**7:45** 8 July

**7:45** 9 July

PD15 participants should gather at the public bus stop #398 (how to find bus stop - see next page)

A member of the LOC will meet participants at the bus stop with the sign PD15. Buses will have the sign PD15 on front window.

#### 2. Public bus

#### Public bus #398 can also be used to reach the conference venue

1. Take Moscow Metro to the Tyoply Stan station (Orange Line, bottom). This station has two exits. You should use closest exit to the first carriage of train (direct