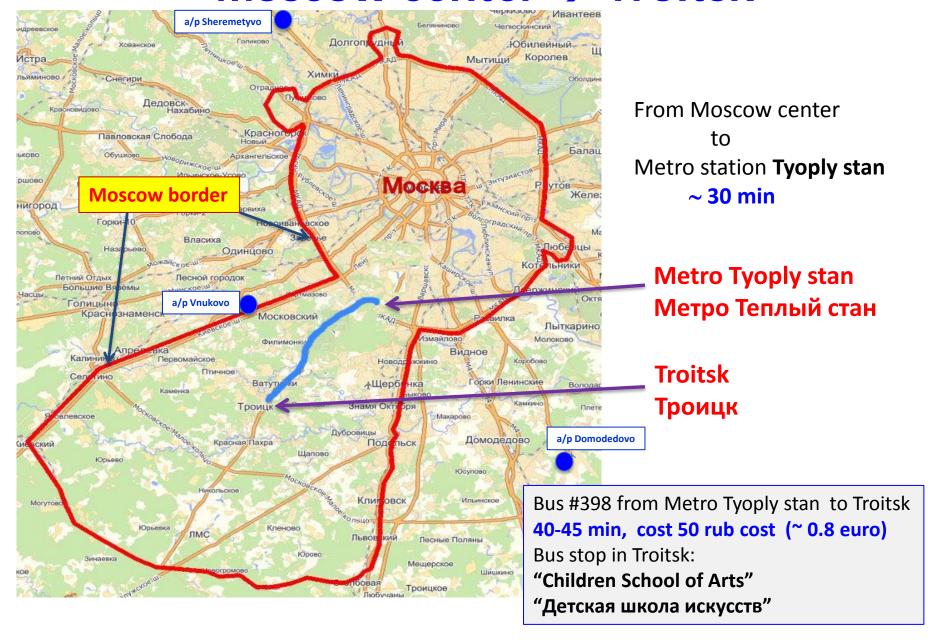

### Moscow center → Troitsk

Transportation from metro Tyoply Stan to Conference venue.

- 1. Conference bus
- 2. Public bus

#### 1.Conference bus

Two conference buses depart from metro station Tyoply Stan at:

9:00 6 July

**7:45 7 July** 

**7:45** 8 July

**7:45** 9 July

PD15 participants should gather at the public bus stop #398 (how to find bus stop - see next page)

A member of the LOC will meet participants at the bus stop with the sign PD15. Buses will have the sign PD15 on front window.

#### Public bus #398 can also be used to reach the conference venue

1. Take Moscow Metro to the Tyoply Stan station (Orange Line, bottom). This station has two exits. You should use closest exit to the first carriage of train (direction from centre to south). After exit turn to the right.

**3.** Go outside. Then turn to the left and go forward ~20 m. You should see yellow label at bus stop. Take bus #398. One way ticket costs 50RUB, cash only, buy

2. Go forward ~20 m. At the first exit turn to the left. Go upstairs. You should see "Банк Москвы" ("Bank of Moscow") sign.